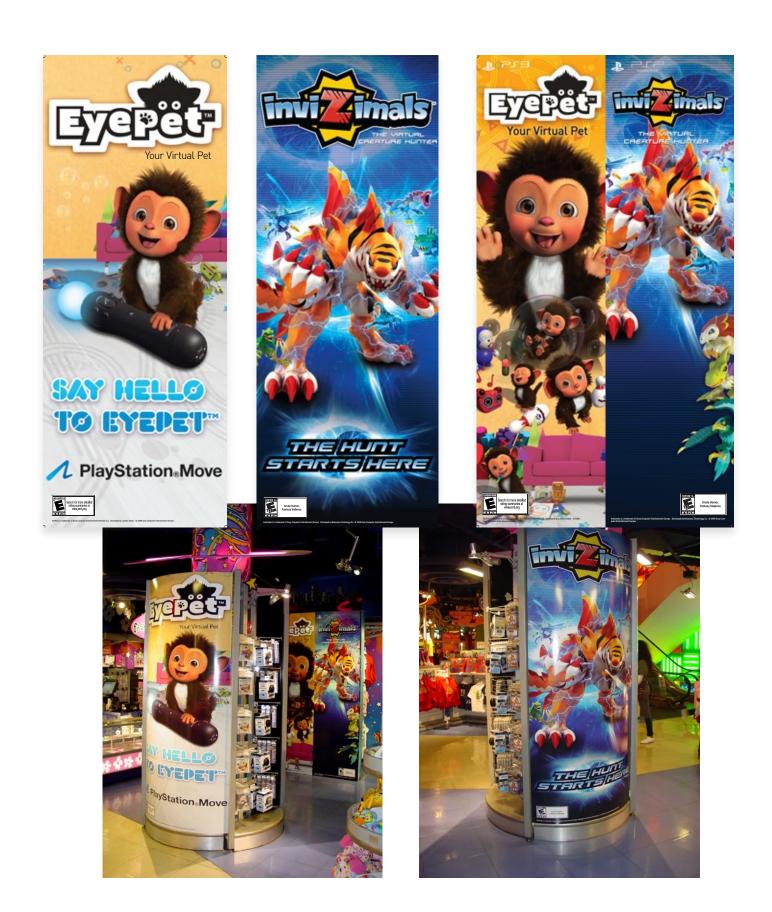

#### Toy's R Us retail panels

These are display panels that I designed for Toy's R Us' Times Square location, as well as other Toy's R Us locations for their holiday season.