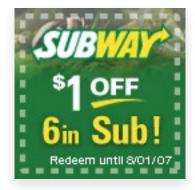

#### VIVONFC MOBILE COUPONS

In conjunction with ViVOtech's Smart Posters, I also designed special mobile coupons for RFID enabled phones. These coupons would be downloaded onto the phone after a customer "taps" their phone against the poster. The embedded chip would then download content onto the phone via a content server.