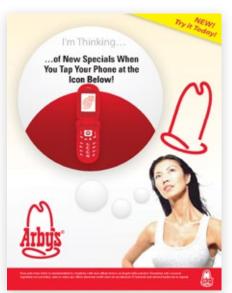

### NFC/Mobile smart posters

These are custom made posters using ViVOtech's RFID technology. A mobile phone can be placed near a particular spot on the poster, where a special chip embedded behind the poster can download content onto the phone. These can be such things as downloadable ringtones and other media, or special promotional coupons.