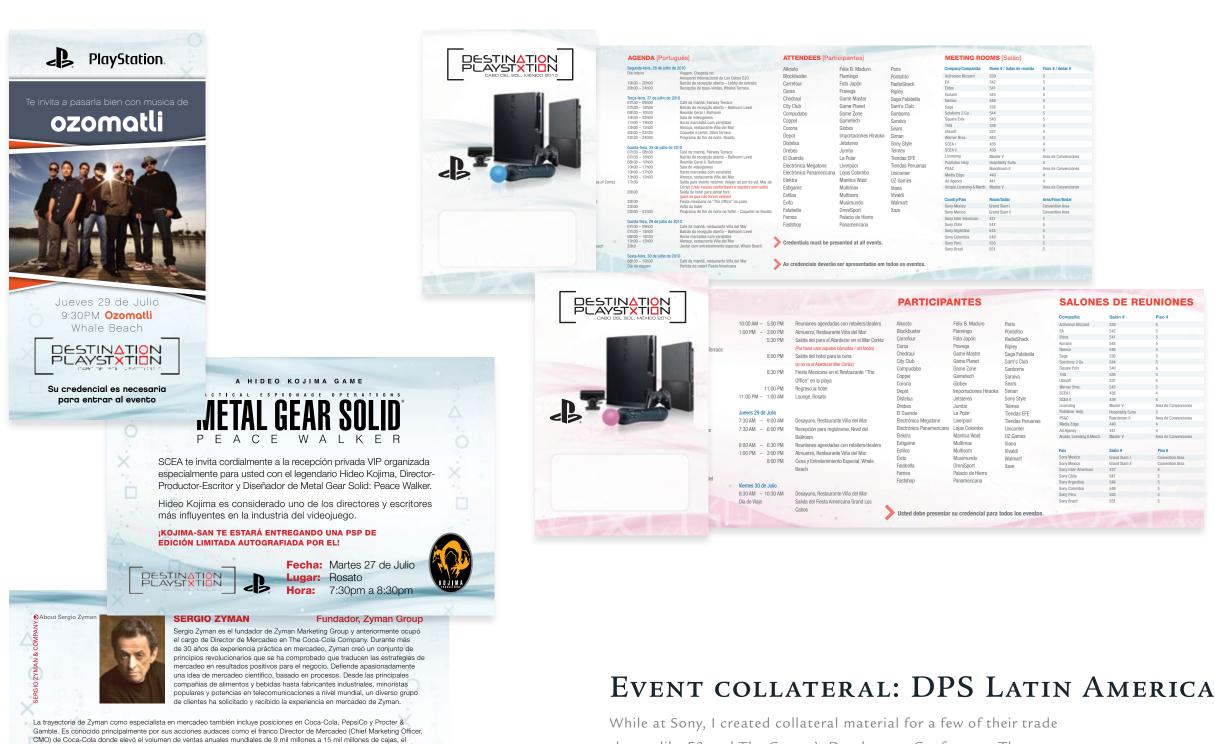

DESTINATION PLAYSTXTION

tres mercadólogos clave del siglo 20.

28 DE JULIO

Sesión General II

shows, like E3 and The Gamer's Developters Conference. These are flyers, invitations, and badge artwork for Destination PlayStation Latin America. I worked with another designer, as well as the Business director of Latin America sales with the look and feel for this project.