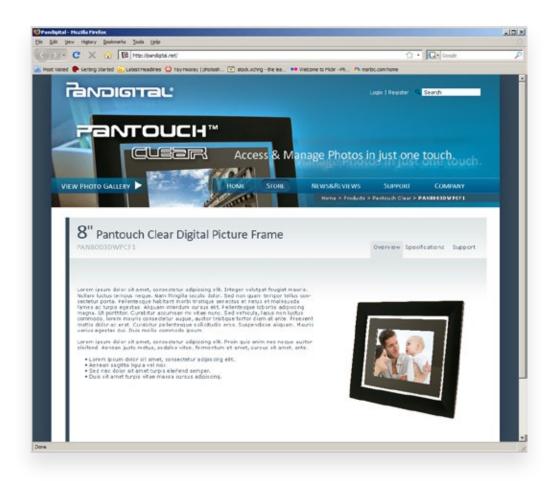

#### Website redesign comps

These are comps I was assigned to do for the update of Pandigital's corporate website. Their goal was to move away from an informational to a full access e-commerce site. With the help of the Marketing Manager and Senior Designer, I had to communicate how Pandigital products have high value for an affordable price.