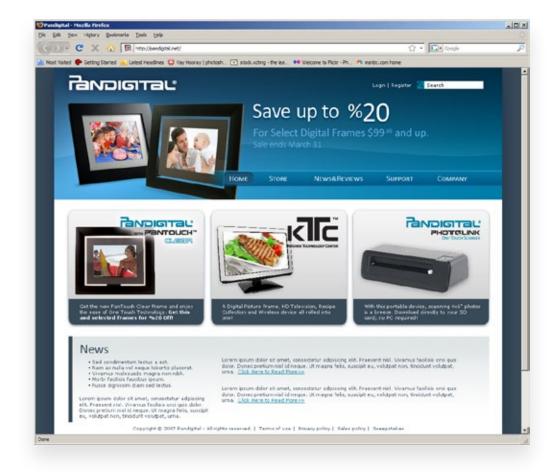

#### Website redesign comps

These are comps I was assigned to do for the update of Pandigital's corporate website. Their goal was to move away from an informational to a full access e-commerce site. With the help of the Marketing Manager and Senior Designer, I had to communicate how Pandigital products have high value for an affordable price.