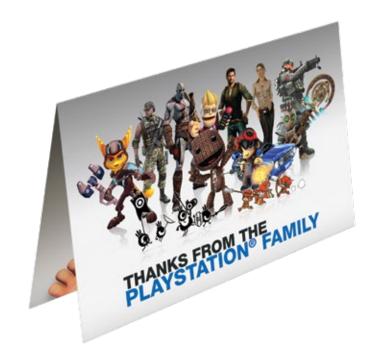

### PLAYSTATION SOUNDTRACK ARTWORK

This is artwork for SCEA Music division's game soundtrack. I created the logo collage as well as the overall sleeve artwork and CD label.

Information Guide

INTERNAL PROJECTS | also designed material for internal company use. These range from information manuals for salespeople, notebooks, thank you cards, invitations, e-mail blasts, and more.