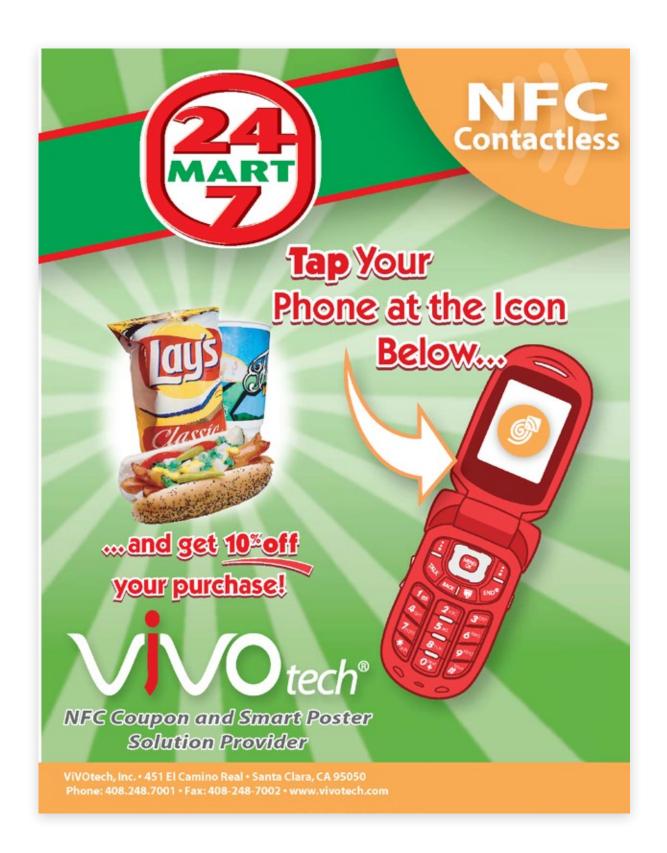

### NFC/Mobile smart posters

These are custom made posters using ViVOtech's RFID technology. A mobile phone can be placed near a particular spot on the poster, where a special chip embedded behind the poster can download content onto the phone. These can be such things as downloadable ringtones and other media, or special promotional coupons.

#### VIVONFC MOBILE COUPONS

In conjunction with ViVOtech's Smart Posters, I also designed special mobile coupons for RFID enabled phones. These coupons would be downloaded onto the phone after a customer "taps" their phone against the poster. The embedded chip would then download content onto the phone via a content server.