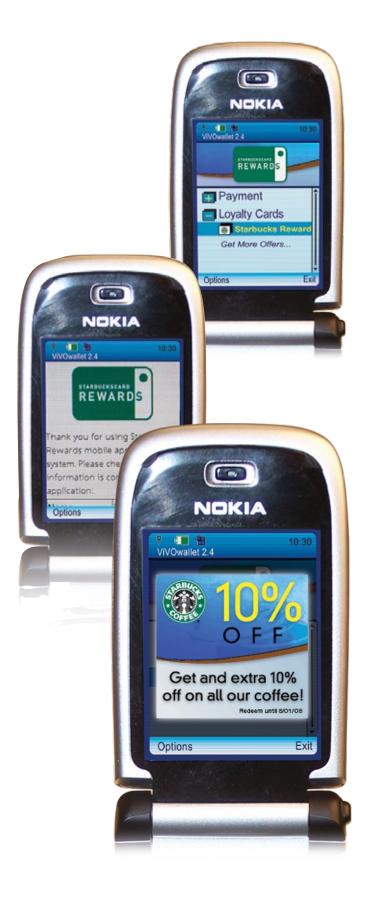

### NFC/Mobile smart posters

These are custom made posters using ViVOtech's RFID technology. A mobile phone can be placed near a particular spot on the poster, where a special chip embedded behind the poster can download content onto the phone. These can be such things as downloadable ringtones and other media, or special promotional coupons.

#### VIVONFC MOBILE COUPONS

In conjunction with ViVOtech's Smart Posters, I also designed special mobile coupons for RFID enabled phones. These coupons would be downloaded onto the phone after a customer "taps" their phone against the poster. The embedded chip would then download content onto the phone via a content server.