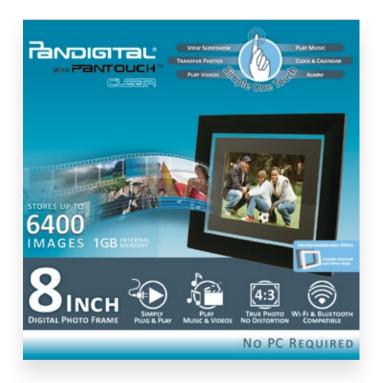

#### DIGITAL PHOTO GREETING CARDS

These are designs for Pandigital's Digital Photo Greeting Cards. You are able to upload a number of photos onto this card, when the receiver opens up the card, a slideshow will play of the photos you've uploaded.