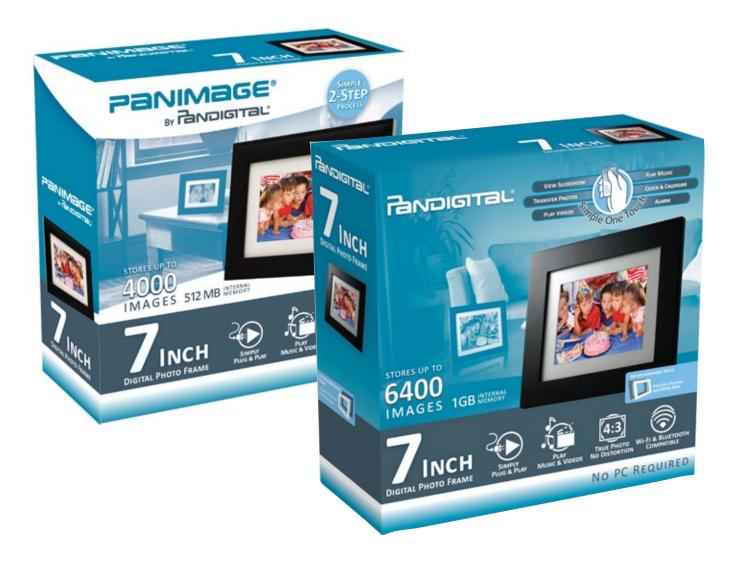

#### PANDIGITAL PRODUCT PACKAGING

These are designs, with the help of the Senior Graphic Designer, for Pandigital products for 2008. The new packaging reflects the total branding redesign that the Marketing Department was asked to do. The image on the left is a proposed and approved design for 2010 packaging.