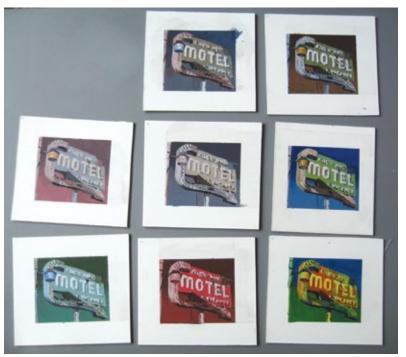

designed special mobile coupons for RFID enabled phones. These coupons would be downloaded onto the phone after a customer "taps" their phone against the poster. The embedded chip would then download content onto the phone via a content server.



### Brand Identity



#### ZENIUS SOLUTIONS

This is the logo for Zenius Solutions, a contactless technology company that specializes in RFID integration with other technology. They are located in Cupertino, California.

#### VERUS PRODUCTIONS

This is the accepted logo for Verus Productions, a Video Production company based in Milipitas, California.









#### ROD TROTTER LP COVER

A mock LP cover for a web video advertisement



#### ZENIUS ONE-PAGER

One page document that summarizes what Zenius Solutions is about.

### Illustrations







### Motel sign rendering

Medium: Acrylic on Bristol Board; 6"x7"





### BOY IN SUMMERTIME

Medium: Charcoal (reversal) on Bristol Board; 20"x30".



### Sketches