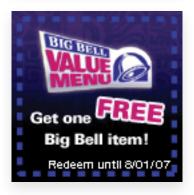

#### VIVONFC MOBILE COUPONS

In conjunction with ViVOtech's Smart Posters, I also designed special mobile coupons for RFID enabled phones. These coupons would be downloaded onto the phone after a customer "taps" their phone against the poster. The embedded chip would then download content onto the phone via a content server.