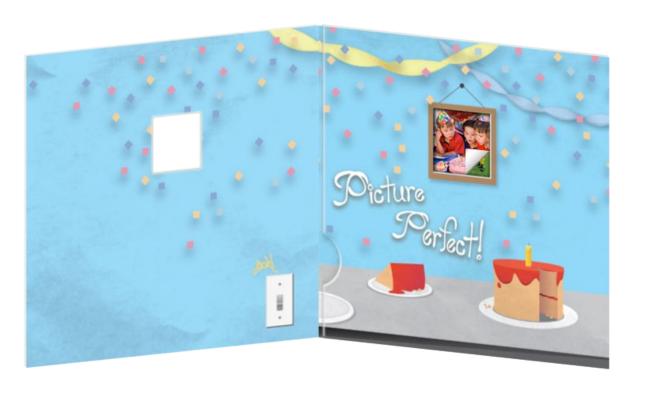

#### DIGITAL PHOTO GREETING CARDS

These are designs for Pandigital's Digital Photo Greeting Cards. You are able to upload a number of photos onto this card, when the receiver opens up the card, a slideshow will play of the photos you've uploaded.