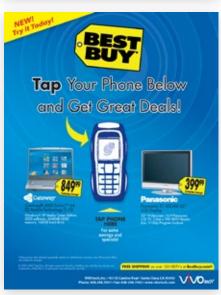

### NFC/Mobile smart posters

These are custom made posters using ViVOtech's RFID technology. A mobile phone can be placed near a particular spot on the poster, where a special chip embedded behind the poster can download content onto the phone. These can be such things as downloadable ringtones and other media, or special promotional coupons.