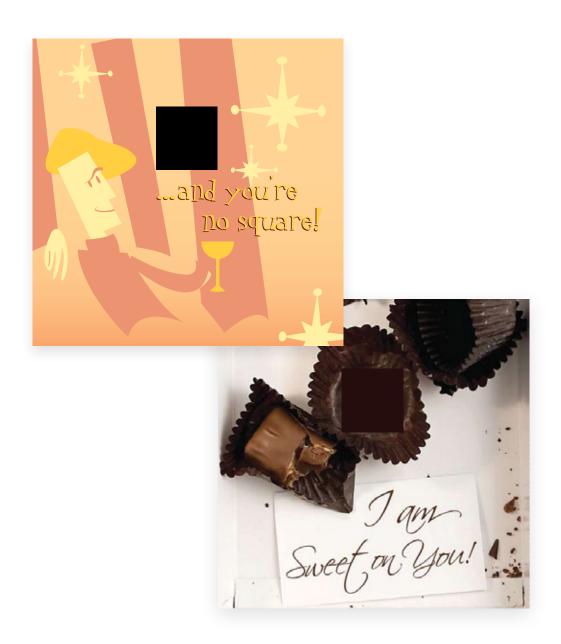

#### DIGITAL PHOTO GREETING CARDS

These are designs for Pandigital's Digital Photo Greeting Cards. You are able to upload a number of photos onto this card, when the receiver opens up the card, a slideshow will play of the photos you've uploaded.