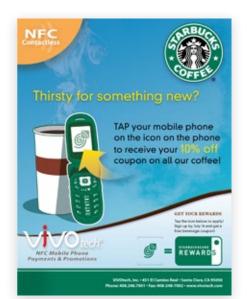

### NFC/Mobile smart posters

These are custom made posters using ViVOtech's RFID technology. A mobile phone can be placed near a particular spot on the poster, where a special chip embedded behind the poster can download content onto the phone. These can be such things as downloadable ringtones and other media, or special promotional coupons.